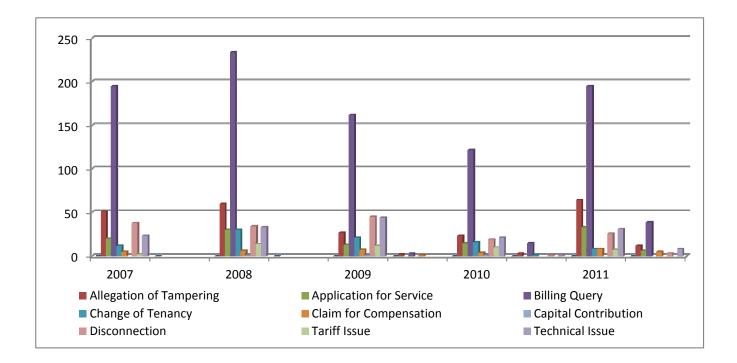

## Complaint against GPL

|                           | 2007  |        | 2008  |        | 2009  |        | 2010  |        | 2011  |        |
|---------------------------|-------|--------|-------|--------|-------|--------|-------|--------|-------|--------|
| <b>Complaint Category</b> | Rec'd | Active |
| Allegation of Tampering   | 51    |        | 60    |        | 27    | 2      | 23    | 3      | 64    | 12     |
| Application for Service   | 20    |        | 30    |        | 13    |        | 15    |        | 33    | 6      |
| Billing Query             | 195   |        | 234   |        | 162   | 3      | 122   | 15     | 195   | 39     |
| Change of Tenancy         | 12    |        | 30    |        | 21    |        | 16    | 1      | 8     |        |
| Claim for Compensation    | 5     |        | 6     |        | 7     | 1      | 4     |        | 8     | 5      |
| Capital Contribution      |       |        | 1     |        | 1     |        | 1     |        |       |        |
| Disconnection             | 38    |        | 34    |        | 45    |        | 19    | 1      | 26    | 3      |
| Tariff Issue              | 2     |        | 14    |        | 12    |        | 10    |        | 7     |        |
| Technical Issue           | 23    |        | 33    |        | 44    |        | 21    | 1      | 31    | 8      |
| TOTAL                     | 346   |        | 442   |        | 332   | 6      | 231   | 21     | 372   | 73     |