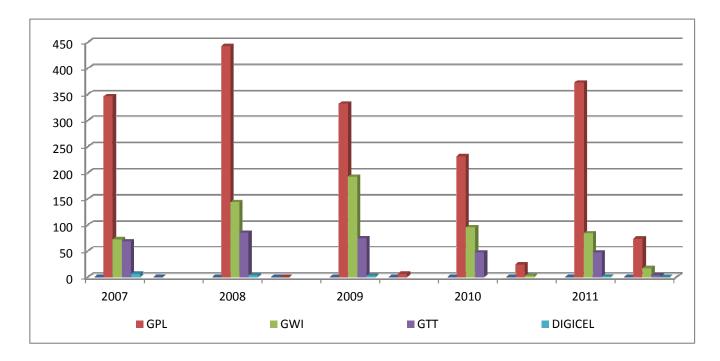

### **Total Complaints Received**

|         | 2007  |        | 2008 2009 |        |       | 2010   |       |        |       |        |
|---------|-------|--------|-----------|--------|-------|--------|-------|--------|-------|--------|
|         | rec'd | active | rec'd     | active | rec'd | active | rec'd | active | Rec'd | Active |
| GPL     | 346   |        | 442       | 0      | 332   | 6      | 231   | 24     | 372   | 73     |
| GWI     | 72    |        | 143       |        | 192   |        | 95    | 2      | 84    | 17     |
| GTT     | 68    |        | 85        |        | 74    |        | 47    |        | 47    | 3      |
| DIGICEL | 6     |        | 3         |        | 2     |        |       |        | 1     | 0      |
| TOTAL   | 492   |        | 673       | 0      | 600   | 6      | 373   | 26     | 504   | 93     |