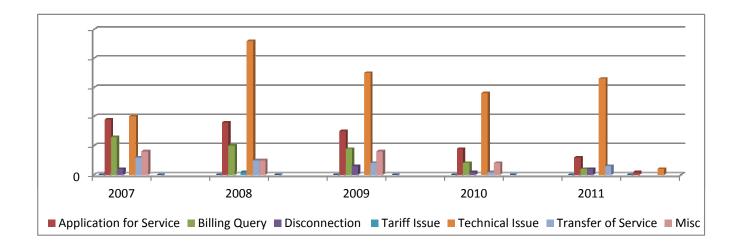

## **Complaint against GTT**

|                         | 2007  |        | 2008  |        | 2009  |        | 2010  |        | 2011  |        |
|-------------------------|-------|--------|-------|--------|-------|--------|-------|--------|-------|--------|
| Complaint Category      | Rec'd | Active |
| Application for Service | 19    |        | 18    |        | 15    |        | 9     |        | 6     | 1      |
| Billing Query           | 13    |        | 10    |        | 9     |        | 4     |        | 2     |        |
| Disconnection           | 2     |        |       |        | 3     |        | 1     |        | 2     |        |
| Tariff Issue            |       |        | 1     |        |       |        |       |        |       |        |
| Technical Issue         | 20    |        | 46    |        | 35    |        | 28    |        | 33    | 2      |
| Transfer of Service     | 6     |        | 5     |        | 4     |        | 1     |        | 3     |        |
| Compensation            |       |        |       |        |       |        |       |        | 1     |        |
| Misc                    | 8     |        | 5     |        | 8     |        | 4     |        |       |        |
| TOTAL                   | 68    |        | 85    |        | 74    |        | 47    |        | 47    | 3      |