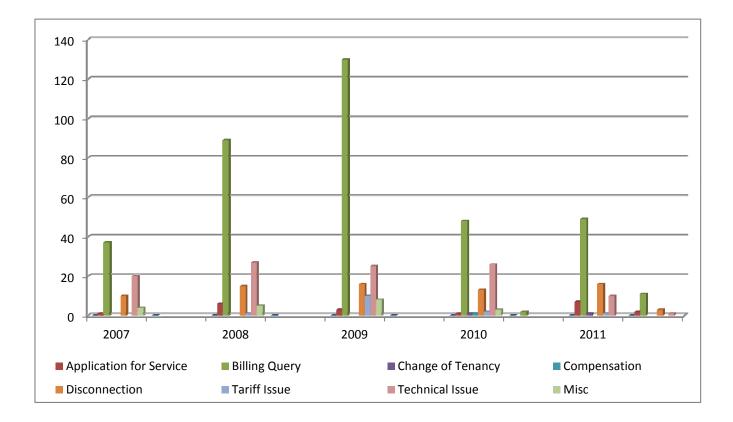

# **Complaint against GWI**

|                         | 2007  |        | 2008  |        | 2009  |        | 2010  |        | 2011  |        |
|-------------------------|-------|--------|-------|--------|-------|--------|-------|--------|-------|--------|
| Complaint Category      | Rec'd | Active |
| Application for Service | 1     |        | 6     |        | 3     |        | 1     |        | 7     | 2      |
| Billing Query           | 37    |        | 89    |        | 130   |        | 48    | 2      | 49    | 11     |
| Change of Tenancy       |       |        |       |        |       |        | 1     |        | 1     |        |
| Compensation            |       |        |       |        |       |        | 1     |        |       |        |
| Disconnection           | 10    |        | 15    |        | 16    |        | 13    |        | 16    | 3      |
| Tariff Issue            |       |        | 1     |        | 10    |        | 2     |        | 1     |        |
| Technical Issue         | 20    |        | 27    |        | 25    |        | 26    |        | 10    | 1      |
| Misc                    | 4     |        | 5     |        | 8     |        | 3     |        |       |        |
| TOTAL                   | 72    |        | 143   |        | 192   |        | 95    | 2      | 84    | 17     |